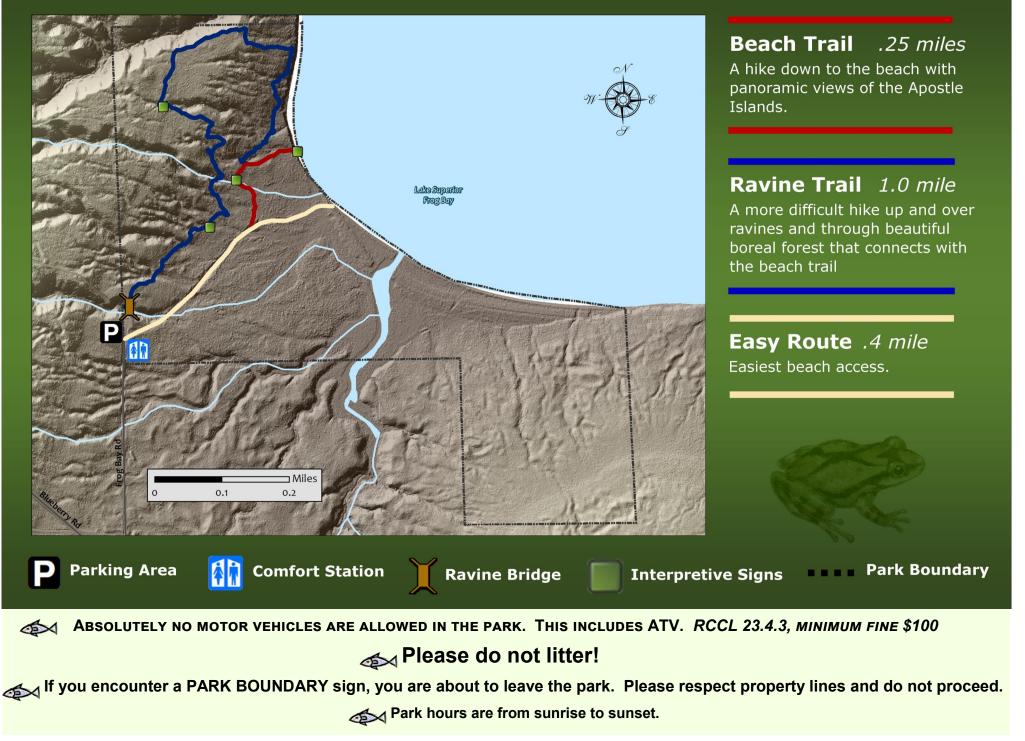

### LOCATIONS WHERE VISITORS CAN ACCESS TRIBAL LANDS



- 1 Point Detour Campground
- 2 Frog Bay Tribal National Park
- Legendary Waters Casino and Campground
  Roads
  - Reservation Boundary



Frog Bay Tribal National Park is managed through the Treaty Natural Resources Division of the Red Cliff Tribal Government. For questions, comments, or donation information, please use the contact information below.

#### Red Cliff Band of Lake Superior Chippewa

#### Treaty Natural Resources Division

88455 Pike Rd Bayfield, WI 54814 715/779.3750 FAX 715/779.3763

<u>Primary Contact</u> Chad Abel chad.abel@redcliff-nsn.gov



## Tribal National Park



# **Red Cliff Band** of Lake Superior Chippewa

## FROG BAY TRIBAL NATIONAL PARK