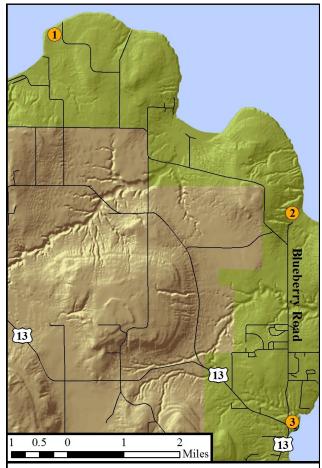

### LOCATIONS WHERE VISITORS CAN ACCESS TRIBAL LANDS

- 1 Point Detour Campground
- 2 Frog Bay Tribal National Park
- Legendary Waters Casino and Campground
  Roads
  - Reservation Boundary

Frog Bay Tribal National Park is managed through the Treaty Natural Resources Division of the Red Cliff Tribal Government. For questions, comments, or donation information, please use the contact information below.